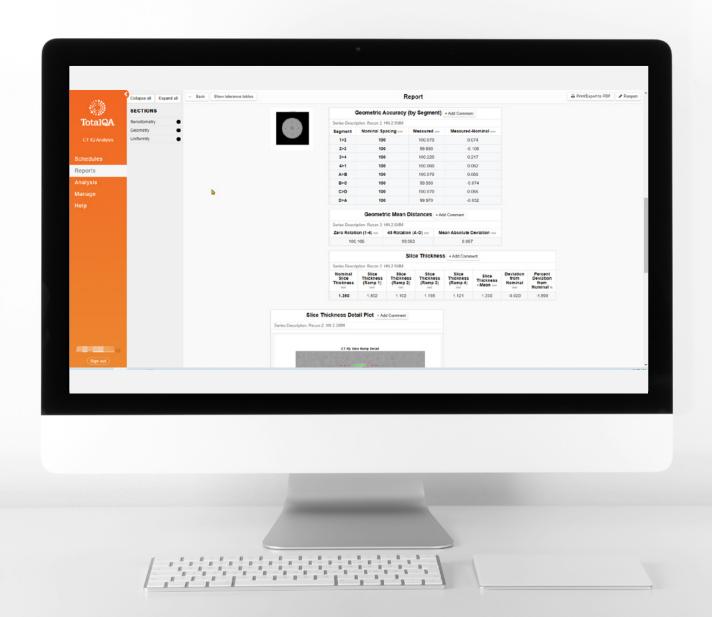

## CT IQ Analysis

Automated QA for IBA Dosimetry's CT-IQ Phantom

CT IQ Analysis is a comprehensive software solution for ensuring CT image quality through a robust toolkit designed for optimal utilization of IBA Dosimetry's CT-IQ phantom. Operating on a cloud-based platform, CT IQ Analysis provides simplicity, cost-effectiveness, and remote accessibility. Featuring integrated automated image analysis supporting various QA protocols, CT IQ Analysis boosts efficiency and offers a user-friendly configuration with a highly scalable system. This combination of features enables fast adaptation to evolving requirements and seamless operational readiness within days.