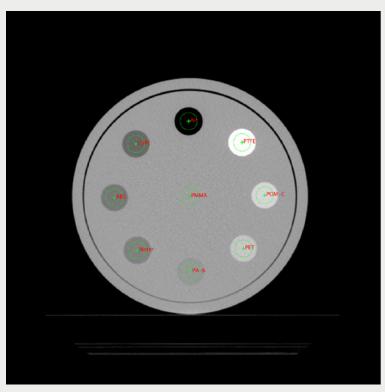

## **Support Tests**

- Geometric distortion
- CT number (HU) measurement
- Noise / Uniformity
- Artefacts
- MTF (Modulation Transfer Function)
- SSP (Slice Sensitivity Profile)
- LSF (Line Spread Function)
- PSF (Point Spread Function)
- CNR (Contrast-to-Noise Ratio)
- Spatial resolution
- Spatial resolution in Z dimension
- Contrast resolution
- Low contrast resolution
- Slice profile
- Alignment
- Linearity
- Beamwidth